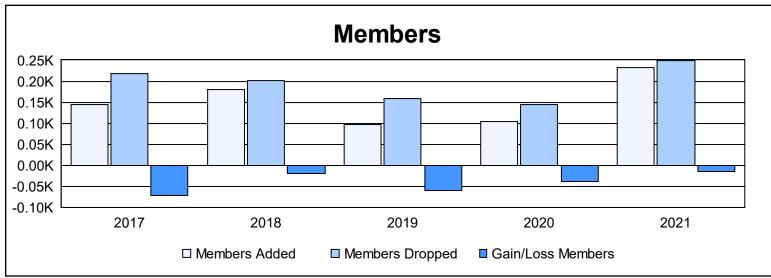

District 18 I As of June 2021 Cumulative

| Year      | New<br>Clubs | Dropped<br>Clubs | Gain/<br>Loss<br>Clubs | New<br>Members | Charter<br>Members | Reinstate<br>Members | Transfer<br>Members | Total<br>Member<br>Added | Total<br>Members<br>Dropped | Gain/<br>Loss<br>Members |
|-----------|--------------|------------------|------------------------|----------------|--------------------|----------------------|---------------------|--------------------------|-----------------------------|--------------------------|
| 2016-2017 | 0            | 2                | -2                     | 122            | 3                  | 8                    | 11                  | 144                      | 217                         | -73                      |
| 2017-2018 | 2            | 1                | 1                      | 119            | 49                 | 6                    | 7                   | 181                      | 201                         | -20                      |
| 2018-2019 | 0            | 1                | -1                     | 77             | 5                  | 4                    | 11                  | 97                       | 158                         | -61                      |
| 2019-2020 | 0            | 0                | 0                      | 97             | 0                  | 3                    | 5                   | 105                      | 144                         | -39                      |
| 2020-2021 | 2            | 2                | 0                      | 165            | 59                 | 5                    | 4                   | 233                      | 248                         | -15                      |
| Average   | 1            | 1                | 0                      | 116            | 23                 | 5                    | 8                   | 152                      | 194                         | -42                      |