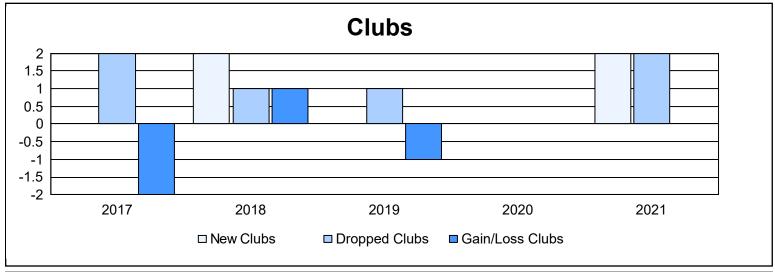

District 18 I As of June 2021 Cumulative

| Year      | New<br>Clubs | Dropped<br>Clubs | Gain/<br>Loss<br>Clubs | New<br>Members | Charter<br>Members | Reinstate<br>Members | Transfer<br>Members | Total<br>Member<br>Added | Total<br>Members<br>Dropped | Gain/<br>Loss<br>Members |
|-----------|--------------|------------------|------------------------|----------------|--------------------|----------------------|---------------------|--------------------------|-----------------------------|--------------------------|
| 2016-2017 | 0            | 2                | -2                     | 122            | 3                  | 8                    | 11                  | 144                      | 217                         | -73                      |
| 2017-2018 | 2            | 1                | 1                      | 119            | 49                 | 6                    | 7                   | 181                      | 201                         | -20                      |
| 2018-2019 | 0            | 1                | -1                     | 77             | 5                  | 4                    | 11                  | 97                       | 158                         | -61                      |
| 2019-2020 | 0            | 0                | 0                      | 97             | 0                  | 3                    | 5                   | 105                      | 144                         | -39                      |
| 2020-2021 | 2            | 2                | 0                      | 165            | 59                 | 5                    | 4                   | 233                      | 248                         | -15                      |
| Average   | 1            | 1                | 0                      | 116            | 23                 | 5                    | 8                   | 152                      | 194                         | -42                      |